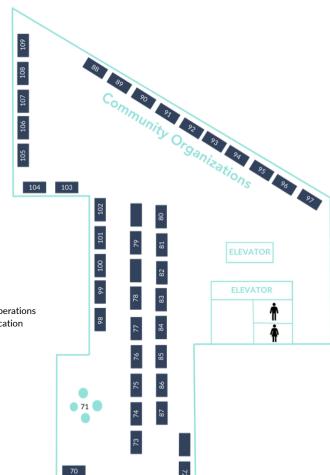

#### # NAME

- 70 Welcome Table
- 71 Minneapolis School Finder Help Desk

### MPS Community Middle Schools Booth

- 72 Anthony Middle School
- 72 Anwatin Middle School
- 72 Justice Page Middle School
- 72 Northeast Middle School
- 73 Andersen United Middle School
- 74 Anishinabe Academy
- 75 Minneapolis Academy and Career Center
- 76 Olson Middle School
- 77 Sanford Middle School
- 78 Upper Mississippi Academy

### MPS Community High Schools Booth

- 79 Edison High School
- 79 Henry High School
- 79 North High School
- 79 Roosevelt High School
- 79 South High School
- 79 Southwest High School
- 79 Washburn High School
- 79 FAIR School for the Arts79 Wellstone International High School
- 80 Augsburg Fairview Academy
- 81 Cristo Rey Jesuit High School
- 82 Cyber Village Academy
- 83 DeLaSalle High School
- 84 El Colegio High School
- 85 Exploration High School
- 86 Hope Academy Upper
- 87 MN Internship Center High School

## **Community Organizations**

- 88 Centro Tyrone Guzman
- 89 National Parents Union
- 90 Northside Achievement Zone
- 91 MN Zeg Zog
- 92 St. Thomas University
- 93 Urban Ventures
- 94 Youable Emotional Health
- 95 Colectiva Bilingue
- 96 Phyllis Wheatley
- 97 Youthprise

#### MPS Departments

- 98 MPS Early Childhood
- 99 MPS Student Supports
- 100 MPS We're hiring!
- 101 MPS Extended Learning
- 102 MPS Student Engagement
- 103 MPS Special Education
- 104 MPS Culinary & Wellness
- 105 MPS Plant Maintenance & Operations
- 106 MPS Career & Technical Education
- 107 MPS Magnet Schools
- 108 MPS Transportation